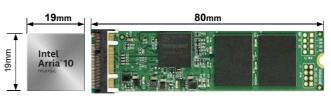

### The best solution for Compact Ultra High-speed storage system!!

Arria® 10 SX(UBGA484) NVMe IP + user logic

M.2 SSD for data storage

System space image by 484pin UBGA package FPGA with M.2 SSD