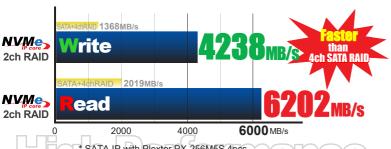

### Able to build Gen3 PCIe SSD 2ch RAID system!

SATA IP with Plextor PX-256M5S 4pcs NVMe IP with Samsung 960Pro 2pcs