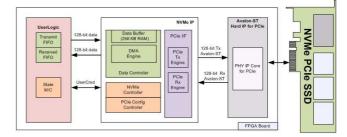

# Directly connect PCIe SSD without external memory!!





Evaluation on Intel® Arria® 10 SX FPGA Development Kit with Intel® NVMe PCIe SSD

NVMe IP core interfaces Ultra high-speed PCIe SSD without CPU and external memory. It is the best solution for applications which require ultra high-speed performance with compact system. The IP core license includes the reference design for Intel FPGA boards to shorten development time and reduce the cost.

Free evaluation sof files for Intel FPGA boards are available. You can evaluate IP core performance before purchasing.

#### **Block diagram**



# <u>Features</u>

- Implement application layer to access PCIe SSD without CPU and external memory
- Support PCIe Gen3, theoretical upper limit 4GB/sec
- Small resource, the best solution for building a compact system
- FAT32 access without CPU \* with optional FAT32-IP
- Free evaluation before purchasing

### **Reference Designs are available** for practical applications



Easy to apply for high-end products such as ultra high-speed data recorder



Suitable for high-speed data recording and stand-alone data analysis on SoC

### <u> Performance/Application</u>

### Able to build Gen3 PCIe SSD 2ch RAID system!



SATA IP with Plextor PX-256M5S 4pcs NVMe IP with Samsung 960Pro 2pcs

### The best solution for Compact Ultra High-speed storage system!!



Arria® 10 SX(UBGA484) NVMe IP + us