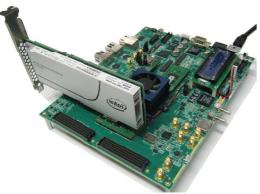

# Directly connect PCIe SSD without external memory!!

Evaluation on Intel® Arria® 10 SX FPGA Development Kit with Intel® NVMe PCIe SSD

NVMe IP core interfaces Ultra high-speed PCIe SSD without CPU and external memory. It is the best solution for applications which require ultra high-speed performance with compact system. The IP core license includes the reference design for Intel FPGA boards to shorten development time and reduce the cost.