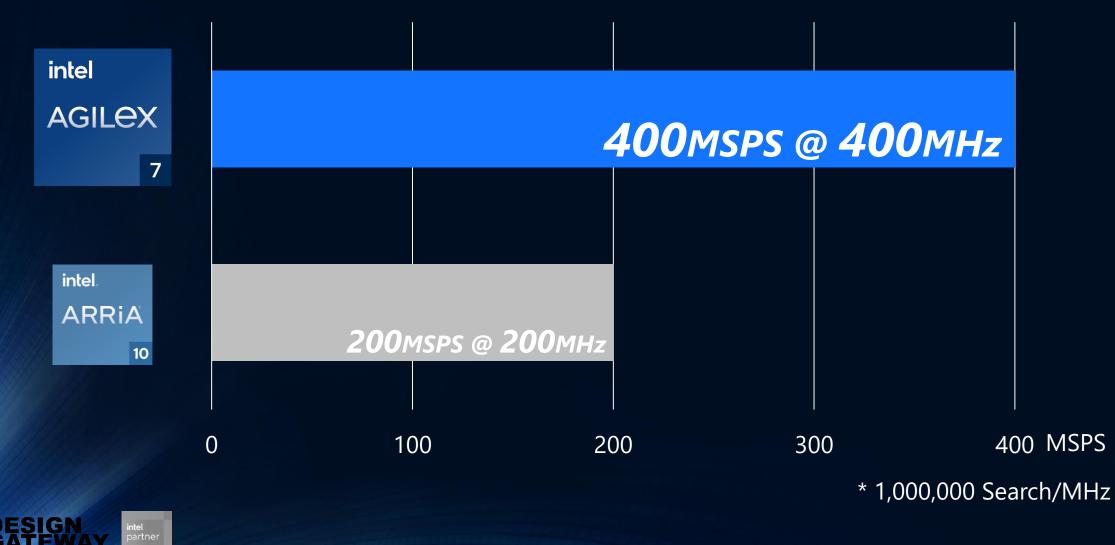

# Searching Speed Comparison Agilex<sup>™</sup> 7 I-series vs Arria<sup>®</sup> 10 SX

© 2023 Design Gateway

Deterministic search at **400 MSPS** continuously speed with constant latency at **7** clock cycles \* on Intel® Agilex<sup>™</sup> I-Series