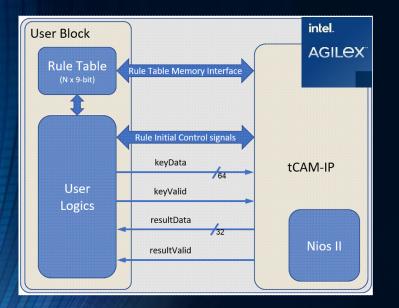

### **Block Diagram**

#### **Key Features**

- Key width 64/56/48/40/32/24/16 bits
- Up to 1M rule entries
- Searching latency is constant at **7 clock** cycles
- Up to 400 MSPS @ 400MHz searching speed
- Easy to customize rule table memory
- Simple rule table memory setup & user interface signals